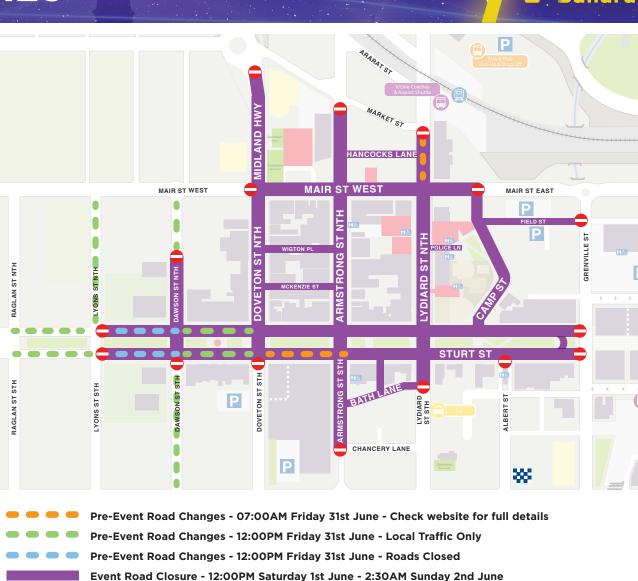

Some roads will be closed or partially closed from Friday 31 May - Sunday 2nd June.

For detailed information regarding closures and times please refer to www.whitenight.com.au

Please consider alternate routes when travelling during this time period, please be patient and drive safely on the roads.

| White Night Ballarat 2024 Road Closures       |              |                    |                                                      |                  |                   |
|-----------------------------------------------|--------------|--------------------|------------------------------------------------------|------------------|-------------------|
| Friday 31 May, Saturday 1 June, Sunday 2 June |              |                    |                                                      |                  |                   |
| STREET                                        | FROM         | то                 | NOTES                                                | TIME<br>CLOSED   | TIME<br>OPENED    |
| Sturt St                                      | Doveton St   | Dawson St          | Local Traffic Only Both Lanes                        | 12noon           | 02.30am           |
|                                               |              | Sth                | Running East & West                                  | 31 May           | 2 June            |
| Sturt St                                      | Dawson St    | Lyons St           | Both Lanes Closed Running East                       | 12noon           | 02.30am           |
|                                               |              |                    | & West                                               | 31 May           | 2 June            |
| Dawson St                                     | Sturt St     | Dana St            | One Lane Closed Local Traffic                        | 12noon           | 02.30am           |
| Sth                                           |              |                    | Only                                                 | 31 May           | 2 June            |
| Sturt St                                      | Lyons St     | Ragland St         | Both Lanes Local Traffic Only<br>Running East & West | 12noon<br>31 May | 02.30am<br>2 June |
| Lyons St Nth                                  | Sturt St     | Mair St            | Both Lanes Closed Local Traffic Only                 | 12noon<br>31 May | 02.30am<br>2 June |
| Dawson St                                     | Sturt St     | Mair St            | Both Lanes Closed Local Traffic Only                 | 12noon           | 02.30am           |
| Nth                                           |              |                    |                                                      | 31 May           | 2 June            |
| Sturt St                                      | Armstrong    | Doveton St         | One Lane Closed heading West                         | 07.00am          | 02.30am           |
|                                               | St Sth       | Sth                |                                                      | 31 May           | 2 June            |
| Lydiard St                                    | Mair St      | Market St          | Both Lanes Closed                                    | 07.00am          | 02.30am           |
| Nth                                           |              |                    |                                                      | 31 May           | 2 June            |
| Ararat St                                     | Armstrong    | Railway Pde        | Local Traffic Only                                   | 07.00am          | 02.30am           |
|                                               | St Nth       |                    |                                                      | 31 May           | 2 June            |
| Sturt St                                      | Grenville St | Lyons St Sth       | Full Closure                                         | 12noon           | 02.30am           |
|                                               |              |                    |                                                      | 1 June           | 2 June            |
| Lydiard St                                    | Bath Lane    | Below Market       | Full Closure                                         | 12noon           | 02.30am           |
| Nth & Sth                                     |              |                    |                                                      | 1 June           | 2 June            |
| Lydiard St Sth                                | Bath Lane    | Dana St            | Local Traffic ONly                                   | 12noon           | 02.30am           |
|                                               |              |                    |                                                      | 1 June           | 2 June            |
| Bath Lane                                     | Armstrong    | Lyons St Sth       | Full Closure                                         | 12noon           | 02.30am           |
|                                               | St Sth       |                    |                                                      | 1 June           | 2 June            |
| Armstrong St                                  | Police Lane  | Below Market       | Full Closure                                         | 12noon           | 02.30am           |
| Nth & Sth                                     | D Ot         | 01                 | La sal Traffia Code                                  | 1 June           | 2 June            |
| Armstrong St                                  | Dana St      | Chancery           | Local Traffic Only                                   | 12noon           | 02.30am           |
| Sth<br>Doveton St                             | Sturt St     | Lane<br>Webster St | Full Closure                                         | 1 June<br>12noon | 2 June<br>02.30am |
| Nth                                           | Stuff St     | Roundabout         | Full Closure                                         | 1 June           | 2 June            |
| Doveton St                                    | Sturt St     | Dana St            | Local Traffic Only                                   | 12noon           | 02.30am           |
| Sth                                           | Start St     | Dana St            | Local Hame Only                                      | 1 June           | 2 June            |
| Dawson St                                     | Sturt St     | Dana St            | Local Traffic Only                                   | 12noon           | 02.30am           |
| Sth                                           |              | Banast             | Legat Hame City                                      | 1 June           | 2 June            |
| Dawson St                                     | Sturt St     | Below Mid          | Full Closure                                         | 12noon           | 02.30am           |
| Nth                                           |              | City               |                                                      | 1 June           | 2 June            |
| Sturt St                                      | Lyons St Sth | Raglan St Sth      | Local Traffic Only                                   | 12noon           | 02.30am           |
|                                               |              |                    | _                                                    | 1 June           | 2 June            |
| Sturt St                                      | Lyons St     | Raglan St Nth      | Local Traffic Only                                   | 12noon           | 02.30am           |
|                                               | Nth          |                    |                                                      | 1 June           | 2 June            |
| Lyons St Nth                                  | Sturt St     | Mair St            | Local Traffic Only                                   | 12noon           | 02.30am           |
|                                               |              |                    |                                                      | 1 June           | 2 June            |
| Albert St                                     | Dana St      | Lewis St           | Local Traffic Only                                   | 12noon           | 02.30am           |
|                                               |              |                    |                                                      | 1 June           | 2 June            |
| Lewis St                                      | Grenville St | Lewis St           | Local Traffic Only                                   | 12noon           | 02.30am           |
|                                               | Sth          |                    |                                                      | 1 June           | 2 June            |