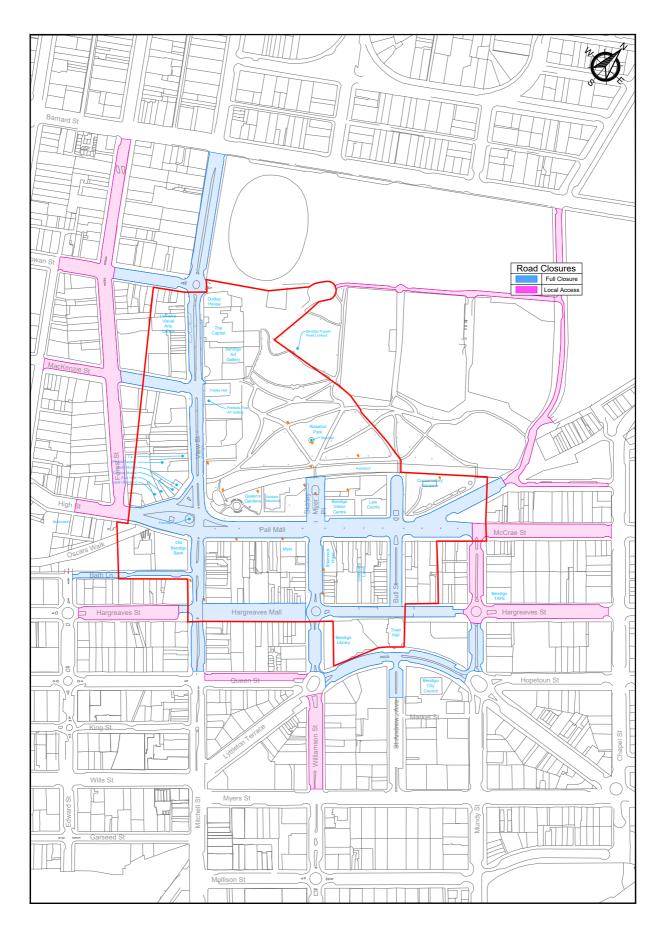

## WHITE NIGHT BENDIGO 2018 – ROAD CLOSURES

| White Night Bendigo 2018: 7pm–2am Saturday 1 September<br>ROAD CLOSURES |                                                  |                                                  |                                                             |                            |
|-------------------------------------------------------------------------|--------------------------------------------------|--------------------------------------------------|-------------------------------------------------------------|----------------------------|
| STREET                                                                  | FROM                                             | то                                               | NOTES                                                       | DATE AND TIME              |
| View Street                                                             | Barnard Street                                   | Pall Mall                                        | Full road closure                                           | 4pm Saturday to 3am Sunday |
| Forest Street                                                           | Barnard Street                                   | High Street                                      | Local access only                                           | 4pm Saturday to 3am Sunday |
| Rowan Street                                                            | Short Street<br>Forest Street                    | Forest Street<br>View Street                     | Local access only<br>Full road closure                      | 4pm Saturday to 3am Sunday |
| MacKenzie Street                                                        | Short Street<br>Forest Street                    | Forest Street<br>View Street                     | Local access only<br>Full road closure                      | 4pm Saturday to 3am Sunday |
| High Street                                                             | 57 High Street<br>Forest Street                  | Forest Street<br>View Street                     | Local access only<br>Full road closure                      | 4pm Saturday to 3am Sunday |
| Pall Mall                                                               | Mitchell Street                                  | Mundy Street                                     | Full road closure                                           | 4pm Saturday to 3am Sunday |
| Bath Lane                                                               | Edward Street                                    | Mitchell Street                                  | Full road closure                                           | 4pm Saturday to 3am Sunday |
| Hargreaves Street                                                       | Edward Street<br>Mitchell Street<br>Mundy Street | Mitchell Street<br>Mundy Street<br>Chapel Street | Local access only<br>Full road closure<br>Local access only | 4pm Saturday to 3am Sunday |
| Queen Street                                                            | Mitchell Street                                  | Lyttleton Terrace                                | Local access only                                           | 4pm Saturday to 3am Sunday |
| Mitchell Street                                                         | Pall Mall                                        | Queen Street                                     | Full road closure                                           | 4pm Saturday to 3am Sunday |
| Williamson Street                                                       | Myers Street<br>Queen Street                     | Lyttleton Terrace<br>Pall Mall                   | Buses only<br>Full road closure                             | 4pm Saturday to 3am Sunday |
| Sidney Myer Place                                                       |                                                  |                                                  | Full road closure                                           | 4pm Saturday to 3am Sunday |
| Lyttleton Terrace                                                       | Williamson Street                                | Mundy Street                                     | Full road closure                                           | 4pm Saturday to 3am Sunday |
| St Andrews Avenue                                                       | Market Street                                    | Lyttleton Terrace                                | Full road closure                                           | 4pm Saturday to 3am Sunday |
| Bull Street                                                             |                                                  |                                                  | Full road closure                                           | 4pm Saturday to 3am Sunday |
| Mundy Street                                                            | Lyttleton Terrace<br>Hargreaves Street           | Hargreaves Street<br>McCrae Street               | Full road closure<br>Local access only                      | 4pm Saturday to 3am Sunday |
| McCrae Street                                                           | Mundy Street                                     | Chapel Street                                    | Local access only                                           | 4pm Saturday to 3am Sunday |
| Park Road                                                               | Pall Mall<br>Farmer Lane                         | Farmer Lane<br>Barnard Street                    | Full road closure<br>Local access only                      | 4pm Saturday to 3am Sunday |
| Farmer Lane                                                             | Park Road                                        | Chapel Street                                    | Local access only                                           | 4pm Saturday to 3am Sunday |
| Gaol Road                                                               | Queen Elizabeth<br>Oval carpark                  | Park Road                                        | Exit from<br>Queen Elizabeth<br>Oval carpark                | 4pm Saturday to 3am Sunday |