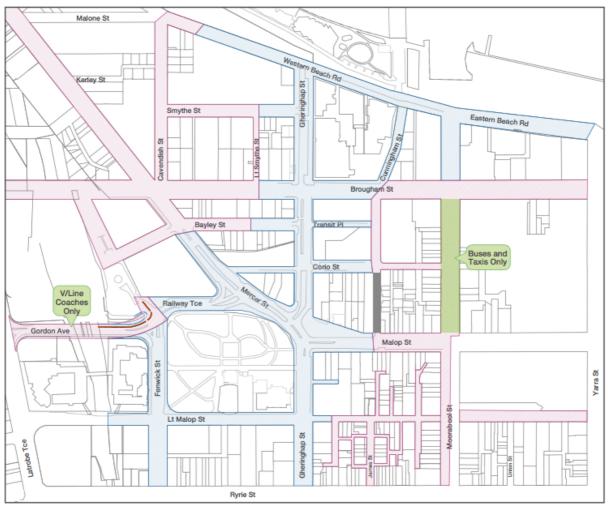

## WHITE NIGHT GEELONG 2018 - ROAD CLOSURES

Full Closure
Local Access

## White Night Geelong 2018: 7pm-2am Saturday 13 October ROAD CLOSURES

|                  |                                             | COAD CLUS                                | UKES                                                          |                            |
|------------------|---------------------------------------------|------------------------------------------|---------------------------------------------------------------|----------------------------|
| STREET           | FROM                                        | то                                       | NOTES                                                         | DATE AND TIME              |
| Western Beach Rd | Cavendish St                                | Moorabool St                             | Full road closure                                             | 4pm Saturday to 3am Sunday |
| Eastern Beach Rd | Moorabool St                                | Yarra St                                 | Full road closure                                             | 4pm Saturday to 3am Sunday |
| Cavendish St     | Western Beach Rd                            | Brougham St                              | Local access only                                             | 4pm Saturday to 3am Sunday |
| Smythe St        | Cavendish St<br>Little Smythe St            | Little Smythe St<br>Gheringhap St        | Local access only<br>Full road closure                        | 4pm Saturday to 3am Sunday |
| Little Smythe St | Smythe St                                   | Brougham St                              | Local access only                                             | 4pm Saturday to 3am Sunday |
| Brougham St      | Latrobe Tce<br>Little Smythe St<br>Clare St | Little Smythe St<br>Clare St<br>Yarra St | Local access only<br>Full road closure<br>Local access only   | 4pm Saturday to 3am Sunday |
| Gheringhap St    | Western Beach Rd                            | Ryrie St                                 | Full road closure                                             | 4pm Saturday to 3am Sunday |
| Cunningham St    | Western Beach Rd                            | Brougham St                              | Full road closure                                             | 4pm Saturday to 3am Sunday |
| Moorabool St     | Eastern Beach Rd<br>Brougham St<br>Malop St | Brougham St<br>Malop St<br>Ryrie St      | Full road closure<br>Buses & taxis only<br>Local access only* | 4pm Saturday to 3am Sunday |
| Mercer St        | Latrobe Tce<br>Bayley St                    | Bayley St<br>Gheringhap St               | Local access only<br>Full road closure                        | 4pm Saturday to 3am Sunday |
| Trainshed Way    |                                             |                                          | Local access only                                             | 4pm Saturday to 3am Sunday |
| Bayley St        | Mercer St<br>8 Bayley St                    | 8 Bayley St<br>Gheringhap St             | Local access only<br>Full road closure                        | 4pm Saturday to 3am Sunday |
| Transit Pl       | Gheringhap St                               | Clare St                                 | Full road closure                                             | 4pm Saturday to 3am Sunday |
| Corio St         | Mercer St<br>Clare St                       | Clare St<br>Moorabool St                 | Full road closure<br>Local access only                        | 4pm Saturday to 3am Sunday |
| Clare St         | Brougham St<br>Corio St                     | Corio St<br>Malop St                     | Local access only<br>Full road closure                        | 4pm Saturday to 3am Sunday |
| Malop St         | Gheringhap St<br>Clare St                   | Clare St<br>Moorabool St                 | Full road closure<br>Local access only                        | 4pm Saturday to 3am Sunday |
| Gordon Ave       | Princes Hwy/Latrobe Tce                     | Railway Tce                              | V/Line coaches<br>only                                        | 4pm Saturday to 3am Sunday |
| Railway Tce      | Gordon Ave                                  | Mercer St                                | Full road closure                                             | 4pm Saturday to 3am Sunday |
| Fenwick St       | Gordon Ave                                  | Ryrie St                                 | Full road closure                                             | 4pm Saturday to 3am Sunday |
|                  |                                             |                                          | *Northbound lane only                                         |                            |

<sup>\*</sup>Northbound lane only

| STREET          | FROM                                              | то                                        | NOTES                                                        | DATE AND TIME              |
|-----------------|---------------------------------------------------|-------------------------------------------|--------------------------------------------------------------|----------------------------|
| Little Malop St | Railway overpass<br>Gheringhap St<br>Moorabool St | Gheringhap St<br>Moorabool St<br>Yarra St | Full road closure<br>Local access only*<br>Local access only | 4pm Saturday to 3am Sunday |
| James St        | Ryrie St                                          | Little Malop St                           | Local access only                                            | 4pm Saturday to 3am Sunday |
| Tolmie Pl       | Gheringhap St                                     | Civic Centre carpark                      | Full road closure                                            | 4pm Saturday to 3am Sunday |
| Downes Ln       |                                                   |                                           | Local access only*                                           | 4pm Saturday to 3am Sunday |
| Downes Pl       |                                                   |                                           | Local access only*                                           | 4pm Saturday to 3am Sunday |
| Minns Ln        |                                                   |                                           | Local access only*                                           | 4pm Saturday to 3am Sunday |
| Minns Pl        |                                                   |                                           | Local access only*                                           | 4pm Saturday to 3am Sunday |
| Dennys Pl       |                                                   |                                           | Local access only*                                           | 4pm Saturday to 3am Sunday |
| McLarty Pl      |                                                   |                                           | Local access only*                                           | 4pm Saturday to 3am Sunday |
| Shorts PI       |                                                   |                                           | Local access only*                                           | 4pm Saturday to 3am Sunday |